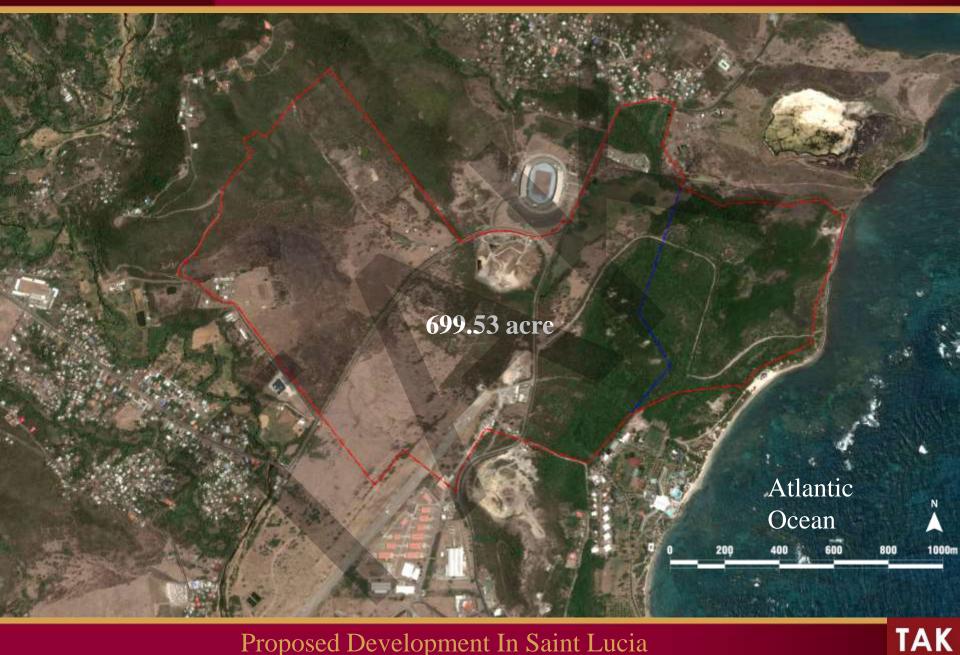

aco.                                            |  |  |  |  |
|      | Nov   | 16 <sup>th</sup> | Meeting with Dr. Hilaire in London to discuss details of the Agreement and discussed a new scheme with Marina. |  |  |  |  |
| 2016 | Jan   | 19 <sup>th</sup> | Presentation of the updated Master Plan to Prime Minister and Cabinet Members.                                 |  |  |  |  |
|      | Mar   | 14 <sup>th</sup> | Submitted Updated Business Plan to Saint Lucia                                                                 |  |  |  |  |

Saint Lucia Government is currently reviewing the Business Plan and the Agreement between DSH Caribbean Star Limited and the Saint Lucia Government

#### **PROPOSED SITE IN ST LUCIA**



Proposed Development In Saint Lucia

TAK

## **PROJECT BOUNDARY**



#### **PROJECT BOUNDARY**



#### **PROJECT BOUNDARY**



#### **PROPOSED PROJECT**

## WHAT DOES PROJECT MEAN TO

- Foreign Direct Investment
- ➤ A new Tourist District in the south of Island
- Establishment of Eco-Tourism destination
- A new target in the medium to longer term visitors
- Complementary Project to the CIP
- Replace outdated Waste Landfill
- Jobs Creation in various sectors:
  - Construction / Real Estate
  - Tourism industry
  - o Retail / Commerce
  - Hospitality / F&B
  - o Gaming / Entertainment
  - Racing / Equestrian Sport

# **ST LUCIA**

## WHAT DOES PROJECT MEAN TO

## DSH Caribbean Star Limited

ΤΑΚ

- Add to the Hospitality investment Portfolio of DSH/CHC
- A Racecourse project in the Caribbean
- A project with partial financing through the Saint Lucia Citizens