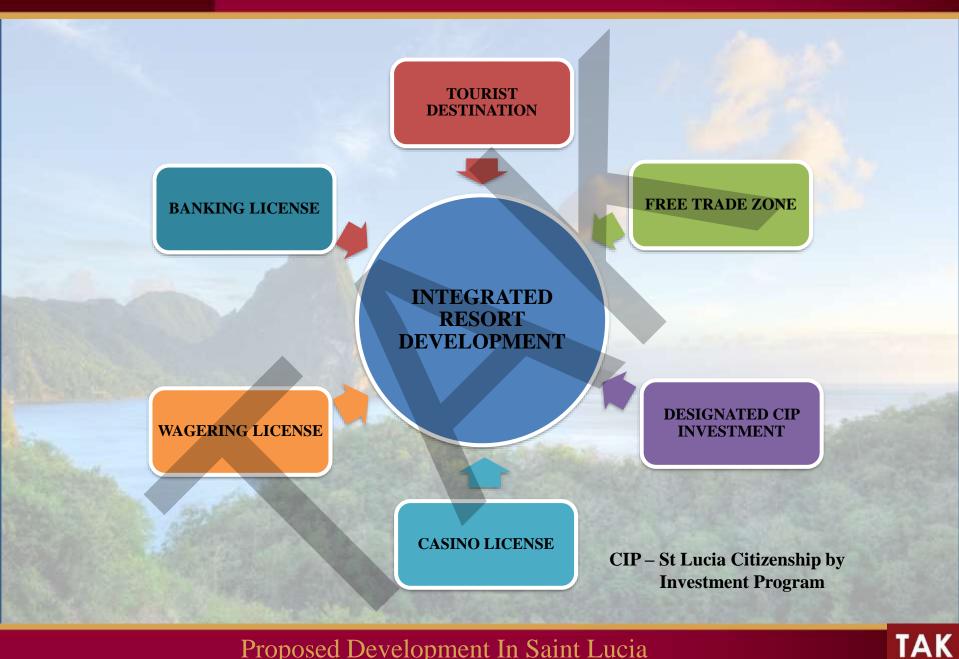

#### **PROPOSED SITE IN ST LUCIA**

Proposed Development In Saint Lucia

TAK

## DSH Caribbean Star Limited

ΤΑΚ

- Add to the Hospitality investment Portfolio of DSH/CHC
- A Racecourse project in the Caribbean
- A project with partial financing through the Saint Lucia Citizenship by Investment Programme (CIP)
- A project with the following government-supported incentives:
  - Wagering License
  - Broadcasting License (for horseracing)
  - Casino License
  - Banking License
  - Free Trade Zone status
  - Approved CIP investment project

Proposed Development In Saint Lucia

TAK