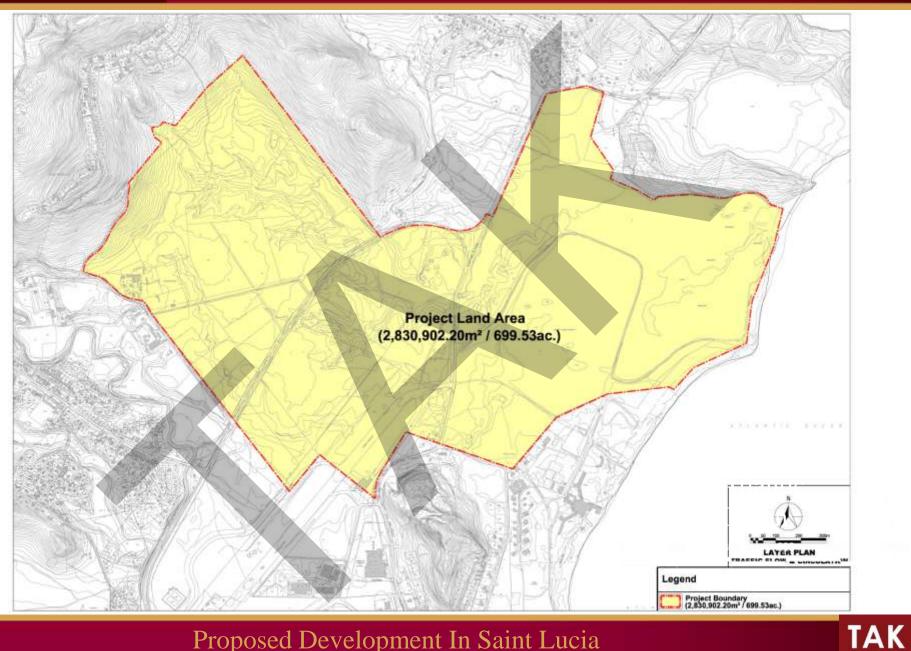

|  |  |  |  |
|      | Nov   | 16 <sup>th</sup> | Meeting with Dr. Hilaire in London to discuss details of the Agreement and discussed a new scheme with Marina. |  |  |  |  |
| 2016 | Jan   | 19 <sup>th</sup> | Presentation of the updated Master Plan to Prime Minister and Cabinet Members.                                 |  |  |  |  |
|      | Mar   | 14 <sup>th</sup> | Submitted Updated Business Plan to Saint Lucia                                                                 |  |  |  |  |

Saint Lucia Government is currently reviewing the Business Plan and the Agreement between DSH Caribbean Star Limited and the Saint Lucia Government

#### **PROPOSED SITE IN ST LUCIA**



Proposed Development In Saint Lucia

TAK

## **PROJECT BOUNDARY**



#### **PROJECT BOUNDARY**



#### **PROJECT BOUNDARY**



#### **PROPOSED PROJECT**

## WHAT DOES PROJECT MEAN TO

- Foreign Direct Investment
- ➤ A new Tourist District in the south of Island
- Establishment of Eco-Tourism destination
- A new target in the medium to longer term visitors
- Complementary Project to the CIP
- Replace outdated Waste Landfill
- Jobs Creation in various sectors:
  - Construction / Real Estate
  - Tourism industry
  - o Retail / Commerce
  - Hospitality / F&B
  - o Gaming / Entertainment
  - Racing / Equestrian Sport

# **ST LUCIA**

## WHAT DOES PROJECT MEAN TO

## DSH Caribbean Star Limited

ΤΑΚ

- Add to the Hospitality investment Portfolio of DSH/CHC
- A Racecourse project in the Caribbean
- A project with partial financing through the Saint Lucia Citizenship by Investment Programme (