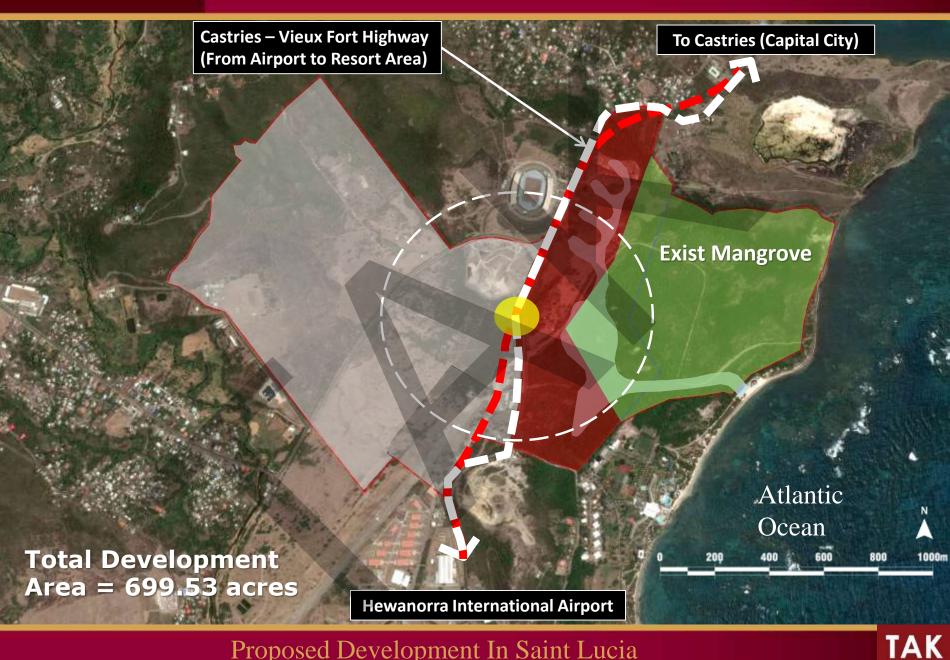

|
|      | Nov   | 16 <sup>th</sup> | Meeting with Dr. Hilaire in London to discuss details of the Agreement and discussed a new scheme with Marina. |  |  |  |  |
| 2016 | Jan   | 19 <sup>th</sup> | Presentation of the updated Master Plan to Prime Minister and Cabinet Members.                                 |  |  |  |  |
|      | Mar   | 14 <sup>th</sup> | Submitted Updated Business Plan to Saint Lucia                                                                 |  |  |  |  |

Saint Lucia Government is currently reviewing the Business Plan and the Agreement between DSH Caribbean Star Limited and the Saint Lucia Government

#### **PROPOSED SITE IN ST LUCIA**



Proposed Development In Saint Lucia

TAK

## **PROJECT BOUNDARY**



#### **PROJECT BOUNDARY**



#### **PROJECT BOUNDARY**



#### **PROPOSED PROJECT**

## WHAT DOES PROJECT MEAN TO

- Foreign Direct Investment
- ➤ A new Tourist District in the south of Island
- Establishment of Eco-Tourism destination
- A new target in the medium to longer term visitors
- Complementary Project to the CIP
- Replace outdated Waste Landfill
- Jobs Creation in various sectors:
  - Construction / Real Estate
  - Tourism industry
  - o Retail / Commerce
  - Hospitality / F&B
  - o Gaming / Entertainment
  - Racing / Equestrian Sport

# **ST LUCIA**

## WHAT DOES PROJECT MEAN TO

## DSH Caribbean Star Limited

ΤΑΚ

- Add to the Hospitality investment Portfolio of DSH/CHC
- A Racecourse project in the Caribbean
- A project with partial financing through the Saint Lucia Citizenship by Investment Programme (CIP)
- A project with the fol