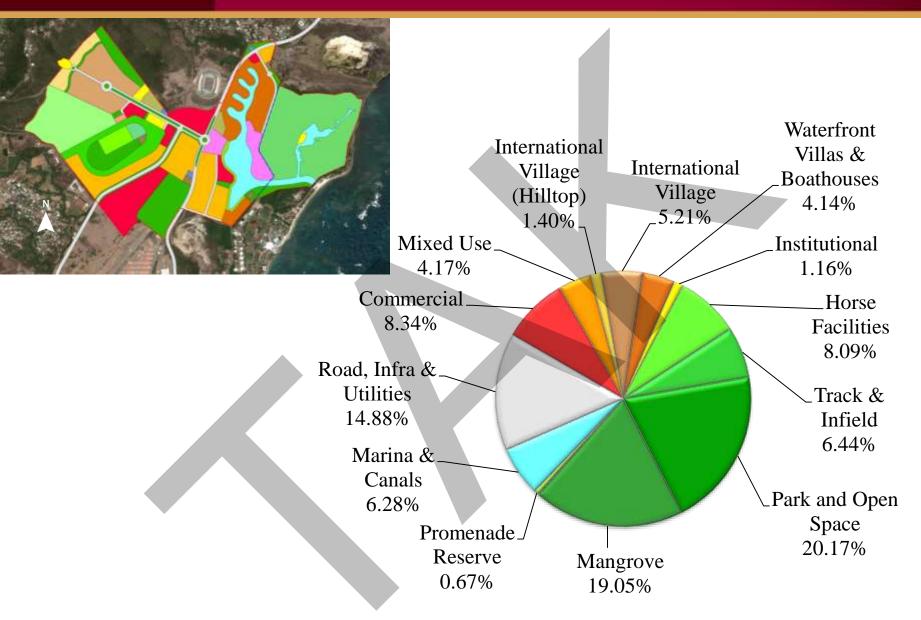

#### **DETAILED MASTER PLAN**

|                                     |                                                                                                                |                                         |                     | K.                                                                                                                                                                                                                                                                                                                                                                                                                                                                                                                                                                                                                                                                                                                                                                                                                                                                                                                                                                                                                                                                                                                                                                                                                                                                                                                                                                                                                                                                                                                                                                                                                                                                                                                                                                                                                                                                                                                                                                                                                                                                                                                             | - Junita                  |                 |
|-------------------------------------|----------------------------------------------------------------------------------------------------------------|-----------------------------------------|---------------------|--------------------------------------------------------------------------------------------------------------------------------------------------------------------------------------------------------------------------------------------------------------------------------------------------------------------------------------------------------------------------------------------------------------------------------------------------------------------------------------------------------------------------------------------------------------------------------------------------------------------------------------------------------------------------------------------------------------------------------------------------------------------------------------------------------------------------------------------------------------------------------------------------------------------------------------------------------------------------------------------------------------------------------------------------------------------------------------------------------------------------------------------------------------------------------------------------------------------------------------------------------------------------------------------------------------------------------------------------------------------------------------------------------------------------------------------------------------------------------------------------------------------------------------------------------------------------------------------------------------------------------------------------------------------------------------------------------------------------------------------------------------------------------------------------------------------------------------------------------------------------------------------------------------------------------------------------------------------------------------------------------------------------------------------------------------------------------------------------------------------------------|---------------------------|-----------------|
|                                     | and the state                                                                                                  |                                         | Carl Carl Carl      | A STATE                                                                                                                                                                                                                                                                                                                                                                                                                                                                                                                                                                                                                                                                                                                                                                                                                                                                                                                                                                                                                                                                                                                                                                                                                                                                                                                                                                                                                                                                                                                                                                                                                                                                                                                                                                                                                                                                                                                                                                                                                                                                                                                        |                           |                 |
|                                     |                                                                                                                |                                         |                     | and the second second                                                                                                                                                                                                                                                                                                                                                                                                                                                                                                                                                                                                                                                                                                                                                                                                                                                                                                                                                                                                                                                                                                                                                                                                                                                                                                                                                                                                                                                                                                                                                                                                                                                                                                                                                                                                                                                                                                                                                                                                                                                                                                          | Se Las and                |                 |
| 1-2.                                |                                                                                                                | C. Sheet                                |                     |                                                                                                                                                                                                                                                                                                                                                                                                                                                                                                                                                                                                                                                                                                                                                                                                                                                                                                                                                                                                                                                                                                                                                                                                                                                                                                                                                                                                                                                                                                                                                                                                                                                                                                                                                                                                                                                                                                                                                                                                                                                                                                                                | TEN ADD TO                |                 |
| State Strange                       |                                                                                                                |                                         |                     |                                                                                                                                                                                                                                                                                                                                                                                                                                                                                                                                                                                                                                                                                                                                                                                                                                                                                                                                                                                                                                                                                                                                                                                                                                                                                                                                                                                                                                                                                                                                                                                                                                                                                                                                                                                                                                                                                                                                                                                                                                                                                                                                | Contraction of the second |                 |
|                                     |                                                                                                                |                                         | AON A               |                                                                                                                                                                                                                                                                                                                                                                                                                                                                                                                                                                                                                                                                                                                                                                                                                                                                                                                                                                                                                                                                                                                                                                                                                                                                                                                                                                                                                                                                                                                                                                                                                                                                                                                                                                                                                                                                                                                                                                                                                                                                                                                                |                           | 1               |
|                                     |                                                                                                                | Mar /                                   |                     |                                                                                                                                                                                                                                                                                                                                                                                                                                                                                                                                                                                                                                                                                                                                                                                                                                                                                                                                                                                                                                                                                                                                                                                                                                                                                                                                                                                                                                                                                                                                                                                                                                                                                                                                                                                                                                                                                                                                                                                                                                                                                                                                | and the second second     |                 |
|                                     |                                                                                                                |                                         |                     |                                                                                                                                                                                                                                                                                                                                                                                                                                                                                                                                                                                                                                                                                                                                                                                                                                                                                                                                                                                                                                                                                                                                                                                                                                                                                                                                                                                                                                                                                                                                                                                                                                                                                                                                                                                                                                                                                                                                                                                                                                                                                                                                |                           |                 |
| Land Use<br>Commercial - Grandstand |                                                                                                                |                                         |                     |                                                                                                                                                                                                                                                                                                                                                                                                                                                                                                                                                                                                                                                                                                                                                                                                                                                                                                                                                                                                                                                                                                                                                                                                                                                                                                                                                                                                                                                                                                                                                                                                                                                                                                                                                                                                                                                                                                                                                                                                                                                                                                                                | J. J. Mark                |                 |
| Commercial                          |                                                                                                                |                                         |                     |                                                                                                                                                                                                                                                                                                                                                                                                                                                                                                                                                                                                                                                                                                                                                                                                                                                                                                                                                                                                                                                                                                                                                                                                                                                                                                                                                                                                                                                                                                                                                                                                                                                                                                                                                                                                                                                                                                                                                                                                                                                                                                                                | S I D                     |                 |
| Commercial - Retail                 |                                                                                                                |                                         |                     |                                                                                                                                                                                                                                                                                                                                                                                                                                                                                                                                                                                                                                                                                                                                                                                                                                                                                                                                                                                                                                                                                                                                                                                                                                                                                                                                                                                                                                                                                                                                                                                                                                                                                                                                                                                                                                                                                                                                                                                                                                                                                                                                |                           |                 |
| Commercial - Hotel / Casino         |                                                                                                                |                                         |                     |                                                                                                                                                                                                                                                                                                                                                                                                                                                                                                                                                                                                                                                                                                                                                                                                                                                                                                                                                                                                                                                                                                                                                                                                                                                                                                                                                                                                                                                                                                                                                                                                                                                                                                                                                                                                                                                                                                                                                                                                                                                                                                                                |                           | 12 St. 187 199  |
| Mixed Use                           | The second s |                                         |                     |                                                                                                                                                                                                                                                                                                                                                                                                                                                                                                                                                                                                                                                                                                                                                                                                                                                                                                                                                                                                                                                                                                                                                                                                                                                                                                                                                                                                                                                                                                                                                                                                                                                                                                                                                                                                                                                                                                                                                                                                                                                                                                                                |                           |                 |
| International Village               |                                                                                                                |                                         |                     |                                                                                                                                                                                                                                                                                                                                                                                                                                                                                                                                                                                                                                                                                                                                                                                                                                                                                                                                                                                                                                                                                                                                                                                                                                                                                                                                                                                                                                                                                                                                                                                                                                                                                                                                                                                                                                                                                                                                                                                                                                                                                                                                |                           |                 |
| International Village               |                                                                                                                |                                         |                     |                                                                                                                                                                                                                                                                                                                                                                                                                                                                                                                                                                                                                                                                                                                                                                                                                                                                                                                                                                                                                                                                                                                                                                                                                                                                                                                                                                                                                                                                                                                                                                                                                                                                                                                                                                                                                                                                                                                                                                                                                                                                                                                                |                           |                 |
| Residential - Water                 | And Alexandre                                                                                                  |                                         |                     |                                                                                                                                                                                                                                                                                                                                                                                                                                                                                                                                                                                                                                                                                                                                                                                                                                                                                                                                                                                                                                                                                                                                                                                                                                                                                                                                                                                                                                                                                                                                                                                                                                                                                                                                                                                                                                                                                                                                                                                                                                                                                                                                | and the second            | A A Land        |
| Villas/Boathouse                    |                                                                                                                |                                         |                     |                                                                                                                                                                                                                                                                                                                                                                                                                                                                                                                                                                                                                                                                                                                                                                                                                                                                                                                                                                                                                                                                                                                                                                                                                                                                                                                                                                                                                                                                                                                                                                                                                                                                                                                                                                                                                                                                                                                                                                                                                                                                                                                                |                           |                 |
| Track                               |                                                                                                                |                                         |                     |                                                                                                                                                                                                                                                                                                                                                                                                                                                                                                                                                                                                                                                                                                                                                                                                                                                                                                                                                                                                                                                                                                                                                                                                                                                                                                                                                                                                                                                                                                                                                                                                                                                                                                                                                                                                                                                                                                                                                                                                                                                                                                                                |                           |                 |
| Equestrian                          | A Participation of the second                                                                                  |                                         |                     | CONTRACTOR OF                                                                                                                                                                                                                                                                                                                                                                                                                                                                                                                                                                                                                                                                                                                                                                                                                                                                                                                                                                                                                                                                                                                                                                                                                                                                                                                                                                                                                                                                                                                                                                                                                                                                                                                                                                                                                                                                                                                                                                                                                                                                                                                  |                           |                 |
| Polo Field                          | and the second                                                                                                 |                                         |                     |                                                                                                                                                                                                                                                                                                                                                                                                                                                                                                                                                                                                                                                                                                                                                                                                                                                                                                                                                                                                                                                                                                                                                                                                                                                                                                                                                                                                                                                                                                                                                                                                                                                                                                                                                                                                                                                                                                                                                                                                                                                                                                                                | A REMARK AND              | a national      |
| Horse Facilities                    |                                                                                                                |                                         |                     |                                                                                                                                                                                                                                                                                                                                                                                                                                                                                                                                                                                                                                                                                                                                                                                                                                                                                                                                                                                                                                                                                                                                                                                                                                                                                                                                                                                                                                                                                                                                                                                                                                                                                                                                                                                                                                                                                                                                                                                                                                                                                                                                | and the second second     |                 |
| Institutional                       | Contraction of the                                                                                             |                                         |                     |                                                                                                                                                                                                                                                                                                                                                                                                                                                                                                                                                                                                                                                                                                                                                                                                                                                                                                                                                                                                                                                                                                                                                                                                                                                                                                                                                                                                                                                                                                                                                                                                                                                                                                                                                                                                                                                                                                                                                                                                                                                                                                                                |                           |                 |
| Park & Open Space                   | CARLES AND                                                                 |                                         |                     | A A MERINAN DAY                                                                                                                                                                                                                                                                                                                                                                                                                                                                                                                                                                                                                                                                                                                                                                                                                                                                                                                                                                                                                                                                                                                                                                                                                                                                                                                                                                                                                                                                                                                                                                                                                                                                                                                                                                                                                                                                                                                                                                                                                                                                                                                |                           | Statistics 2 10 |
| Promenade Reserve                   |                                                                                                                | A A A A                                 |                     |                                                                                                                                                                                                                                                                                                                                                                                                                                                                                                                                                                                                                                                                                                                                                                                                                                                                                                                                                                                                                                                                                                                                                                                                                                                                                                                                                                                                                                                                                                                                                                                                                                                                                                                                                                                                                                                                                                                                                                                                                                                                                                                                |                           |                 |
| Canal / Marina                      | THE SECOND AND                                                                                                 | * FILL PAR                              | MAN THE REAL OF     | No. A. C. A. |                           |                 |
| Utilities : 66kV/11kV               |                                                                                                                | Salt Carlos A                           | AT CO               |                                                                                                                                                                                                                                                                                                                                                                                                                                                                                                                                                                                                                                                                                                                                                                                                                                                                                                                                                                                                                                                                                                                                                                                                                                                                                                                                                                                                                                                                                                                                                                                                                                                                                                                                                                                                                                                                                                                                                                                                                                                                                                                                |                           |                 |
| Substation                          |                                                                                                                | st for the set                          | A CHARLES           |                                                                                                                                                                                                                                                                                                                                                                                                                                                                                                                                                                                                                                                                                                                                                                                                                                                                                                                                                                                                                                                                                                                                                                                                                                                                                                                                                                                                                                                                                                                                                                                                                                                                                                                                                                                                                                                                                                                                                                                                                                                                                                                                |                           |                 |
| Utilities 11kV/415 Substation       | A BARRAN A SA                                                                                                  | A CARLES                                |                     |                                                                                                                                                                                                                                                                                                                                                                                                                                                                                                                                                                                                                                                                                                                                                                                                                                                                                                                                                                                                                                                                                                                                                                                                                                                                                                                                                                                                                                                                                                                                                                                                                                                                                                                                                                                                                                                                                                                                                                                                                                                                                                                                |                           |                 |
| (10m x 10m)                         | and the first the                                                                                              | A CALLER AND A CALL                     | L DUCK SHERE        |                                                                                                                                                                                                                                                                                                                                                                                                                                                                                                                                                                                                                                                                                                                                                                                                                                                                                                                                                                                                                                                                                                                                                                                                                                                                                                                                                                                                                                                                                                                                                                                                                                                                                                                                                                                                                                                                                                                                                                                                                                                                                                                                |                           |                 |
| Utilities : Sewerage Treatment      | Matterno /                                                                                                     | And the state of the state of the       | 1 C. I T. 205. 3 ST |                                                                                                                                                                                                                                                                                                                                                                                                                                                                                                                                                                                                                                                                                                                                                                                                                                                                                                                                                                                                                                                                                                                                                                                                                                                                                                                                                                                                                                                                                                                                                                                                                                                                                                                                                                                                                                                                                                                                                                                                                                                                                                                                | ALC: NO DE CARLON         |                 |
| Plant                               |                                                                                                                | A SA SA A A A A A A A A A A A A A A A A | A REAL PROPERTY OF  |                                                                                                                                                                                                                                                                                                                                                                                                                                                                                                                                                                                                                                                                                                                                                                                                                                                                                                                                                                                                                                                                                                                                                                                                                                                                                                                                                                                                                                                                                                                                                                                                                                                                                                                                                                                                                                                                                                                                                                                                                                                                                                                                |                           |                 |
| Road Reserve & Infrastructure       | THE LOCAL OF CO                                                                                                | A State of the state                    | A PARAMETER         | the FRANK AND                                                                                                                                                                                                                                                                                                                                                                                                                                                                                                                                                                                                                                                                                                                                                                                                                                                                                                                                                                                                                                                                                                                                                                                                                                                                                                                                                                                                                                                                                                                                                                                                                                                                                                                                                                                                                                                                                                                                                                                                                                                                              |                           |                 |
| Mangrove                            |                                                                                                                | La start                                | China Chi           | Manager and Anger                                                                                                                                                                                                                                                                                                                                                                                                                                                                                                                                                                                                                                                                                                                                                                                                                                                                                                                                                                                                                                                                                                                                                                                                                                                                                                                                                                                                                                                                                                                                                                                                                                                                                                                                                                                                                                                                                                                                                                                                                                                                                                              |                           |                 |

Proposed Development In Saint Lucia

TAK

#### LAND USE MASTERPLAN